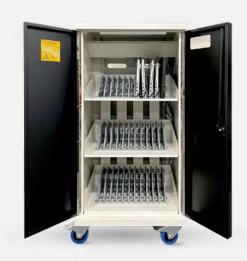

### RM ClassCharge 32 USB-C Tablet / iPad Trolley

- 32 Bay Slots Fits all iPads & tablets up to 16"
- Surge Protection with BrennenStuhl Super Solid Range
- AirFlow Cooling Design
- Made from 85% Recycled Metals
- FREE Delivery Across the UK

#### Charging

- 20W USB-C Plugs included (Cables not included)
- (Duel Charging outlets required)

#### Cable Management

- CableControl Dividers for Easy Cable Management
- Store your device charge packs in top charger tray and at the bottom of the RM ClassCharge Trolley. We recommend using first 3-4 plug sockets for each socket rail for devices being stored in the top & middle shelves provided.
- FREE Pack of Cable Ties included!